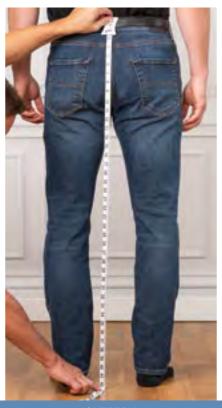

- OUTSEAM
- Remove shoes and look straight ahead
- Measure from the back
- Start at top of waistband and measure to the floor
- Subtract 1" for a standard pant break

- Measure from base of neck centered on spine
- Measure over the top of shoulder
- 3 Measure to elbow
- Measure to wrist bone and add 1"