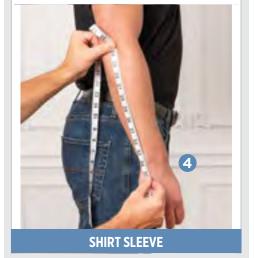

- OUTSEAM
- Remove shoes and look straight ahead
- Measure from the back
- Start at top of waistband and measure to the floor
- Subtract 1" for a standard pant break

- Measure from base of neck centered on spine
- Measure over the top of shoulder
- 3 Measure to elbow
- Measure to wrist bone and add 1"