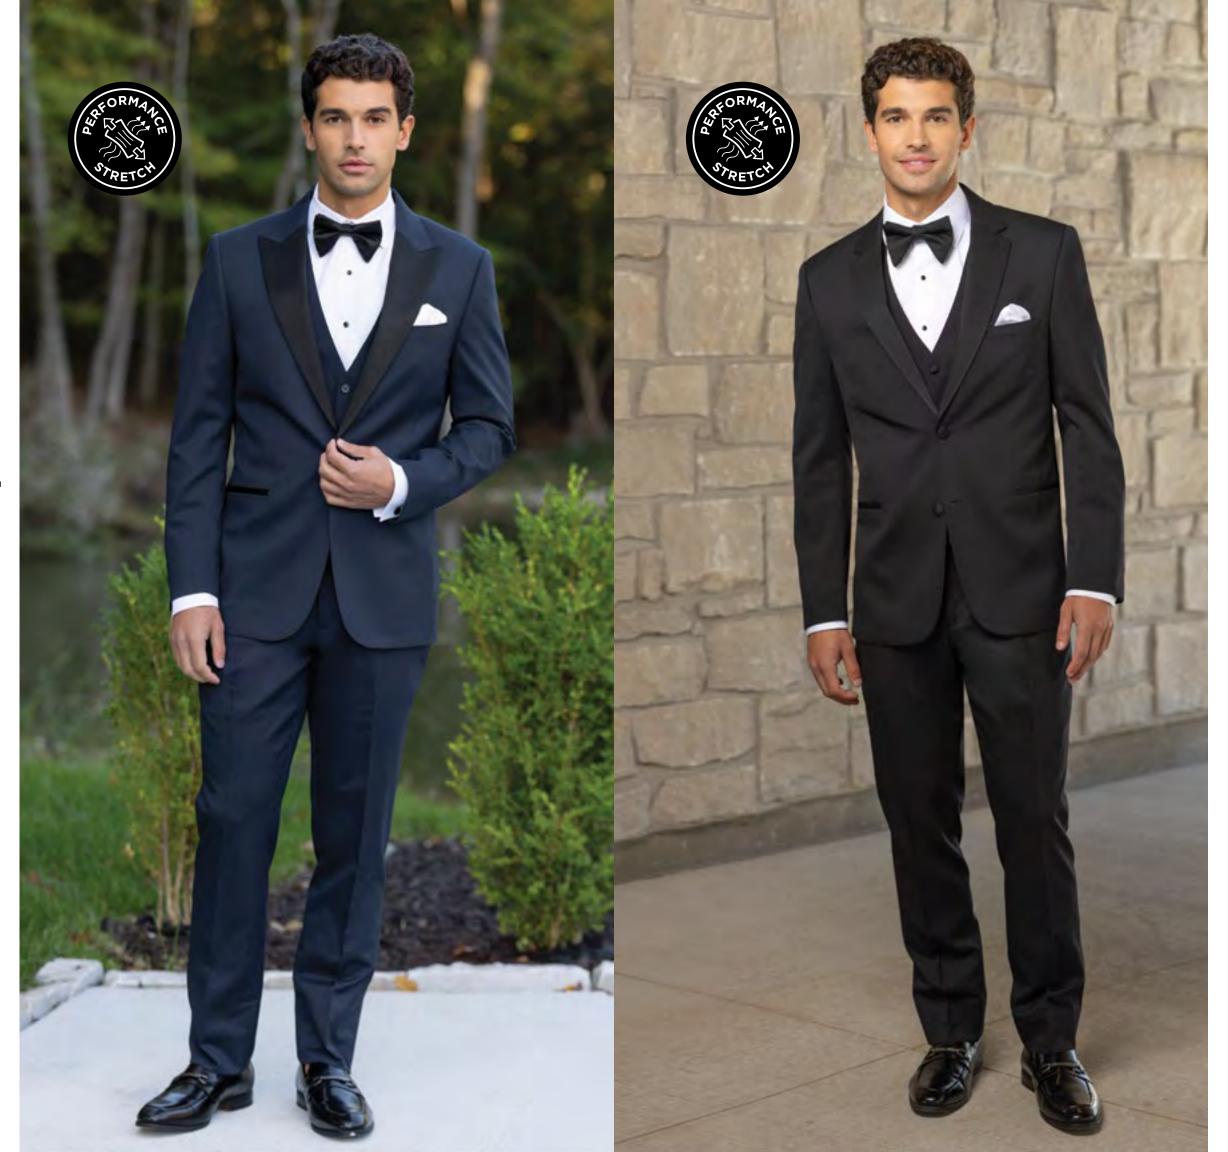

### **Navy Performance Stretch Tuxedo**

Style 311

**SLIM FIT** 

Contemporary styling with a slimming

Size Scale: A2 - see page 54 Men's coat sizes: 34-74

Boys' coat sizes: 3-18 311 pant sizes: 18-71