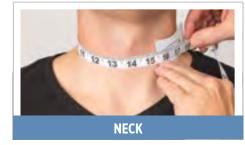

- Measure around neck where collar will button
- Do not place fingers under the tape
- Add 1" to measurement for neck size