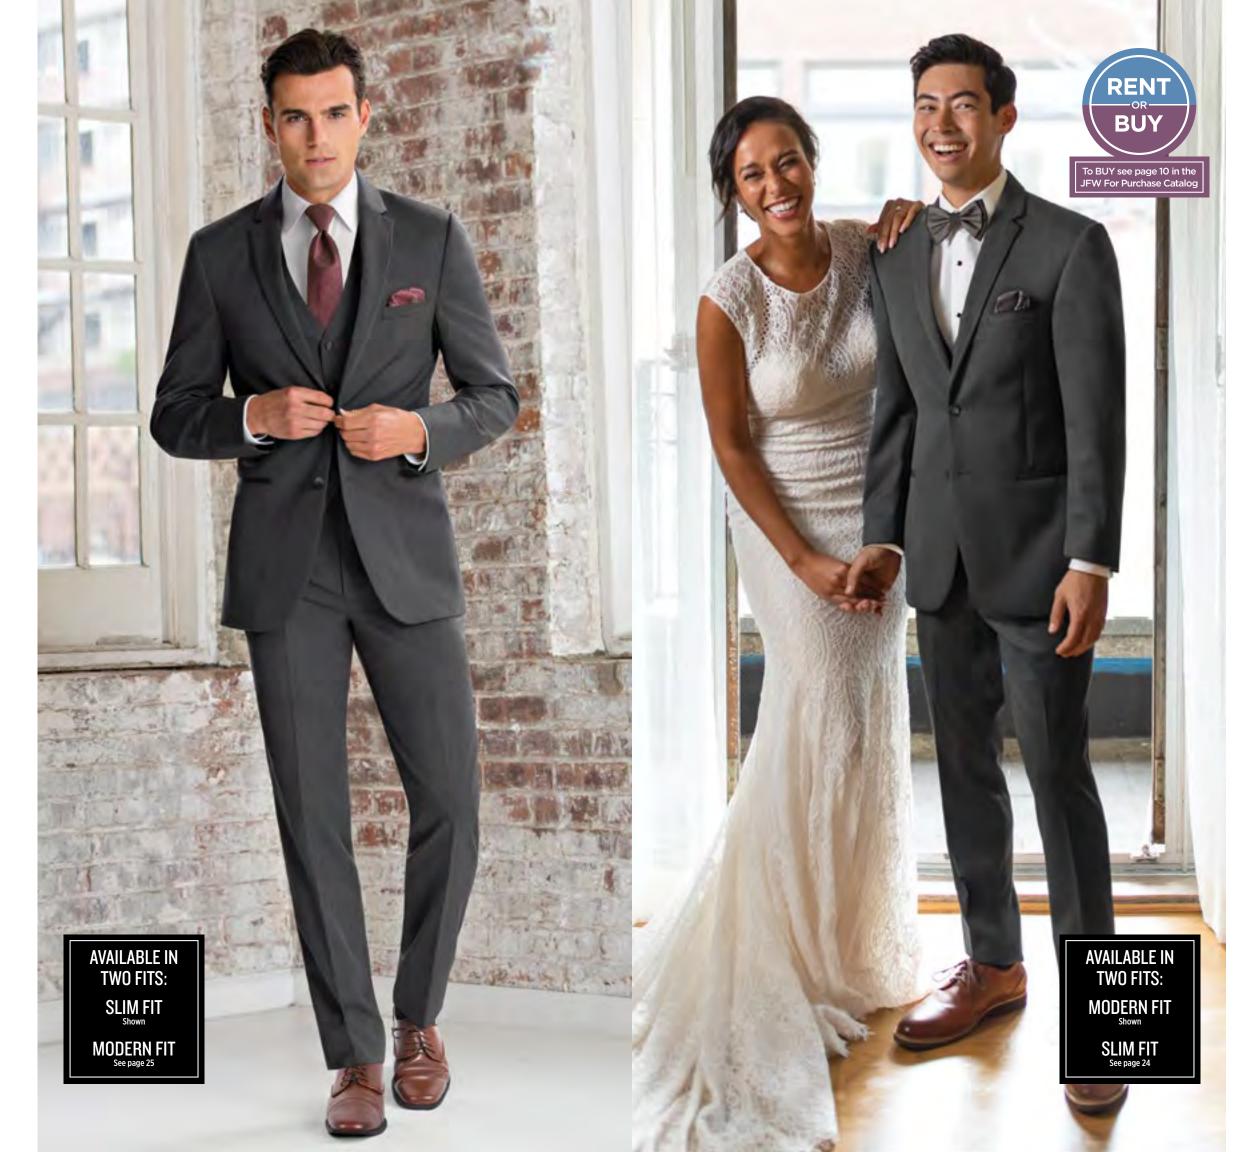

Color: Steel Grey **Styles:** 391, 392 **Page:** 24, 25

**Color:** Heather Grey **Style:** 262 **Page:** 29

Color: White/Silver Paisley **Style:** 172 **Page:** 38

**Color:** Medium Grey

**Style:** 350

**Page:** 21

**MICHAEL KORS Medium Grey Performance Stretch** Slim Fit Wedding Suit

To Rent Style 350 see page 21 To Buy Style N350 see page 9 in the JFW For Purchase Catalog

MICHAEL KORS **Navy Sterling** Wedding Suit

To Rent Style 372 see page 23 To Buy Style N372 see page 6 in the JFW For Purchase Catalog

MICHAEL KORS **Steel Grey Sterling** Wedding Suit

To Rent Style 392 see page 25 To Buy Style N392 see page 10 in the JFW For Purchase Catalog

# **BLUE/RED STYLES**

350-Medium Grey Performance Stretch Slim Fit Wedding Suit by Michael Kors

391-Steel Grey Sterling Slim Fit Wedding Suit by Michael Kors page 24

392-Steel Grey Sterling Modern Fit Wedding Suit by Michael Kors page 25