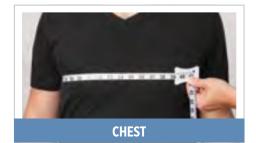

### NO LOOSE MEASUREMENTS OR FINGERS UNDER THE MEASURING TAPE

Always record the customer's height & weight, as well as his fit preference (regular or tighter fit)

- Lift arms
- Place tape around broadest part of chest
- Lower arms to side and relax
- Measure from side to ensure tape is level