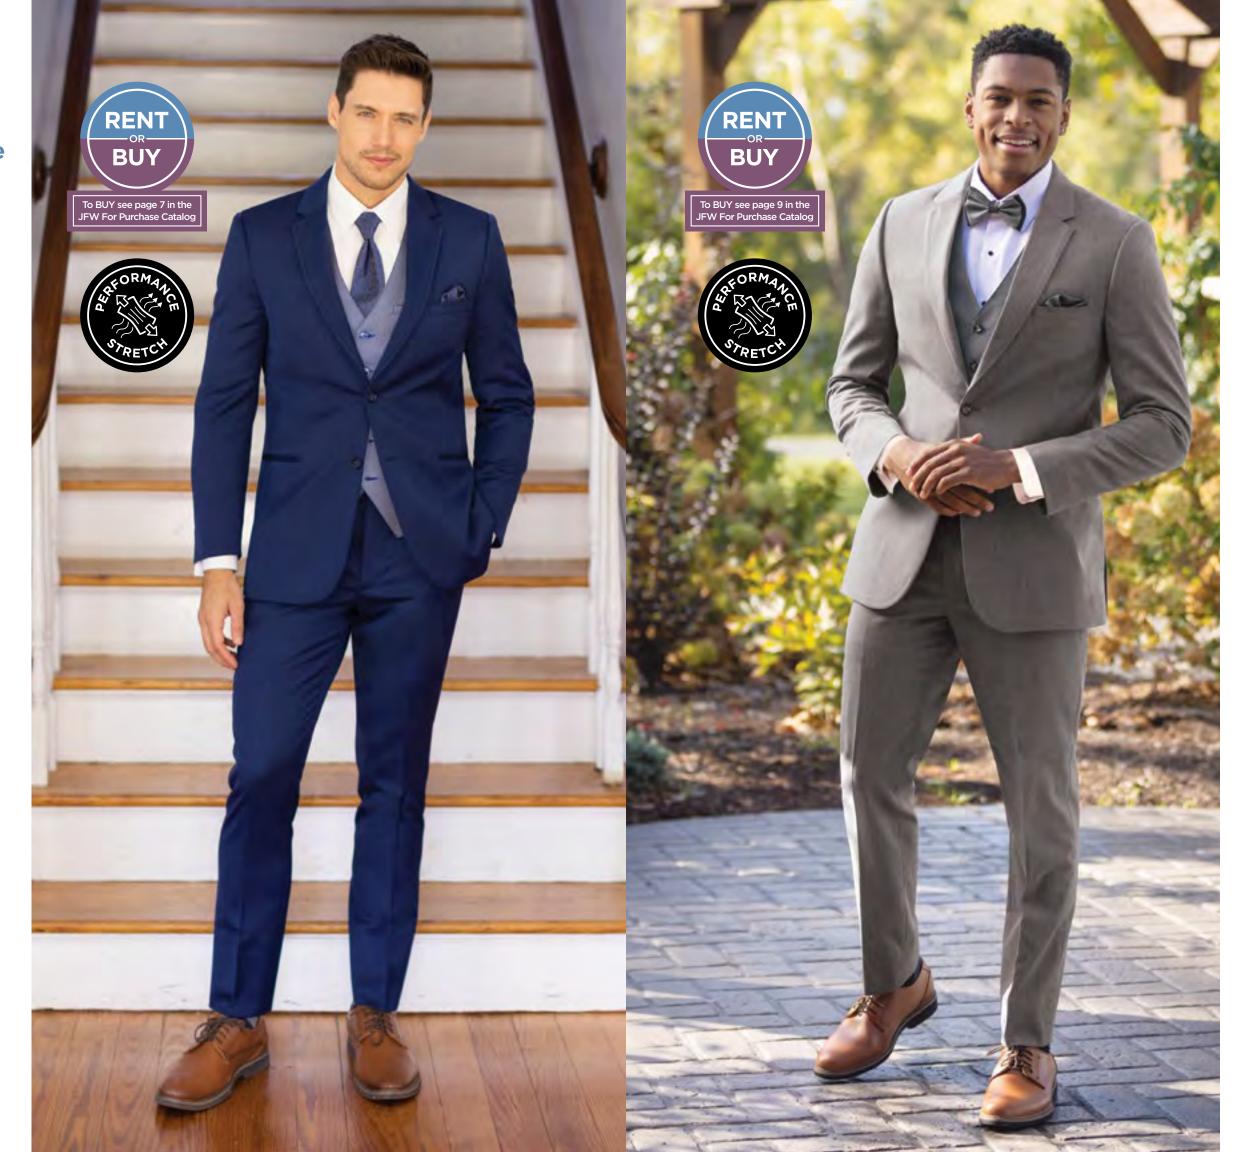

### Blue Performance Stretch Wedding Suit

Style 302

**SLIM FIT**Contemporary styling with a slimming

Size Scale: A2 - see page 54

Men's coat sizes: 34-74 Boys' coat sizes: 3-18 302 pant sizes: 18-71

### Medium Grey Performance Stretch Wedding Suit

Style 350