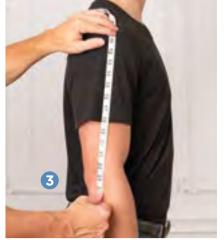

- OUTSEAM
- Remove shoes and look straight ahead
- Measure from the back
- Start at top of waistband and measure to the floor
- Subtract 1" for a standard pant break

- Measure from base of neck centered on spine
- Measure over the top of shoulder
- 3 Measure to elbow
- Measure to wrist bone and add 1"