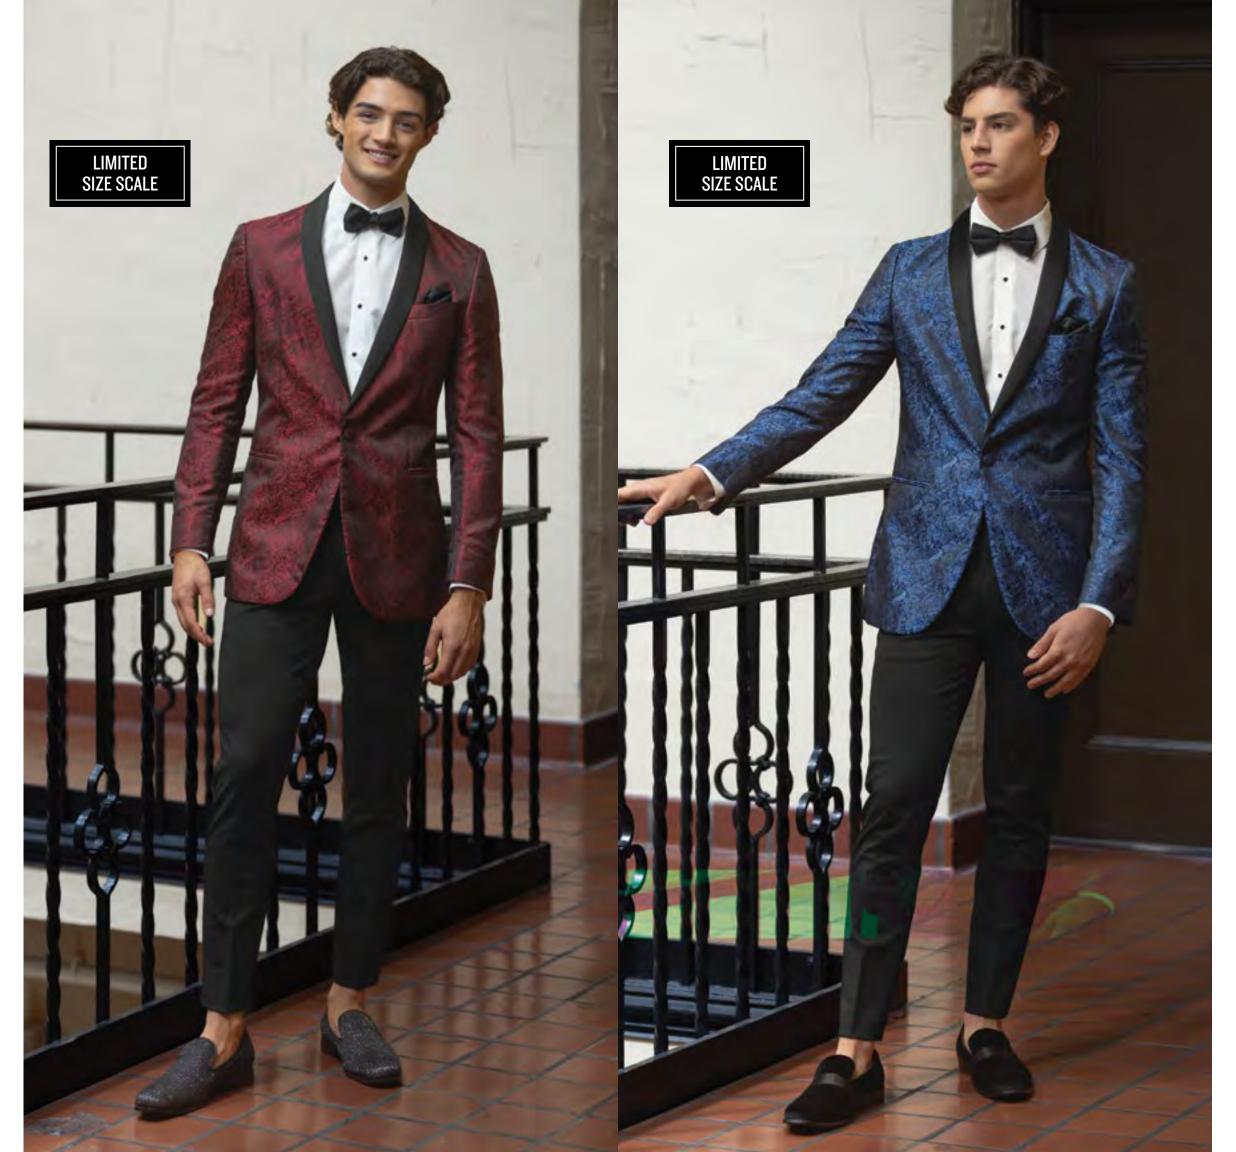

### **Apple Red Aries Paisley Tuxedo**

Style 122

Contemporary styling with a slimming

Size Scale: F - see page 54

Men's coat sizes: 34-50 (even sizes only) Boys' coat sizes: 14-18 (even sizes only) N11P pant sizes: 26-44 (even sizes only)

### **Features:**

- ► Limited size scale
- ▶ Black satin shawl lapel, side-vented, 301/2" length
- ► Fabric covered buttons
- ► Shown with Black Euro Slim Stretch Suit Pants for purchase

### **Cobalt Aries Paisley Tuxedo** Style 132

**SLIM FIT** 

Contemporary styling with a slimming

Size Scale: F - see page 54 Men's coat sizes: 34-50 (even sizes only) Boys' coat sizes: 14-18 (even sizes only) N11P pant sizes: 26-44 (even sizes only)

### **Features:**

- ► Limited size scale
- ► Black satin shawl lapel, side-vented, 301/2" length
- ► Fabric covered buttons
- ► Shown with Black Euro Slim Stretch Suit Pants for purchase