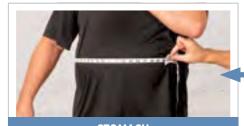

### STOMACH

- Measure widest part of customer's stomach
- Helps determine shirt and coat size on larger customers
- DO NOT record as the waist measurement

- Arms relaxed by side
- Place tape around broadest part of chest and arms
- Measure from side to ensure tape is level