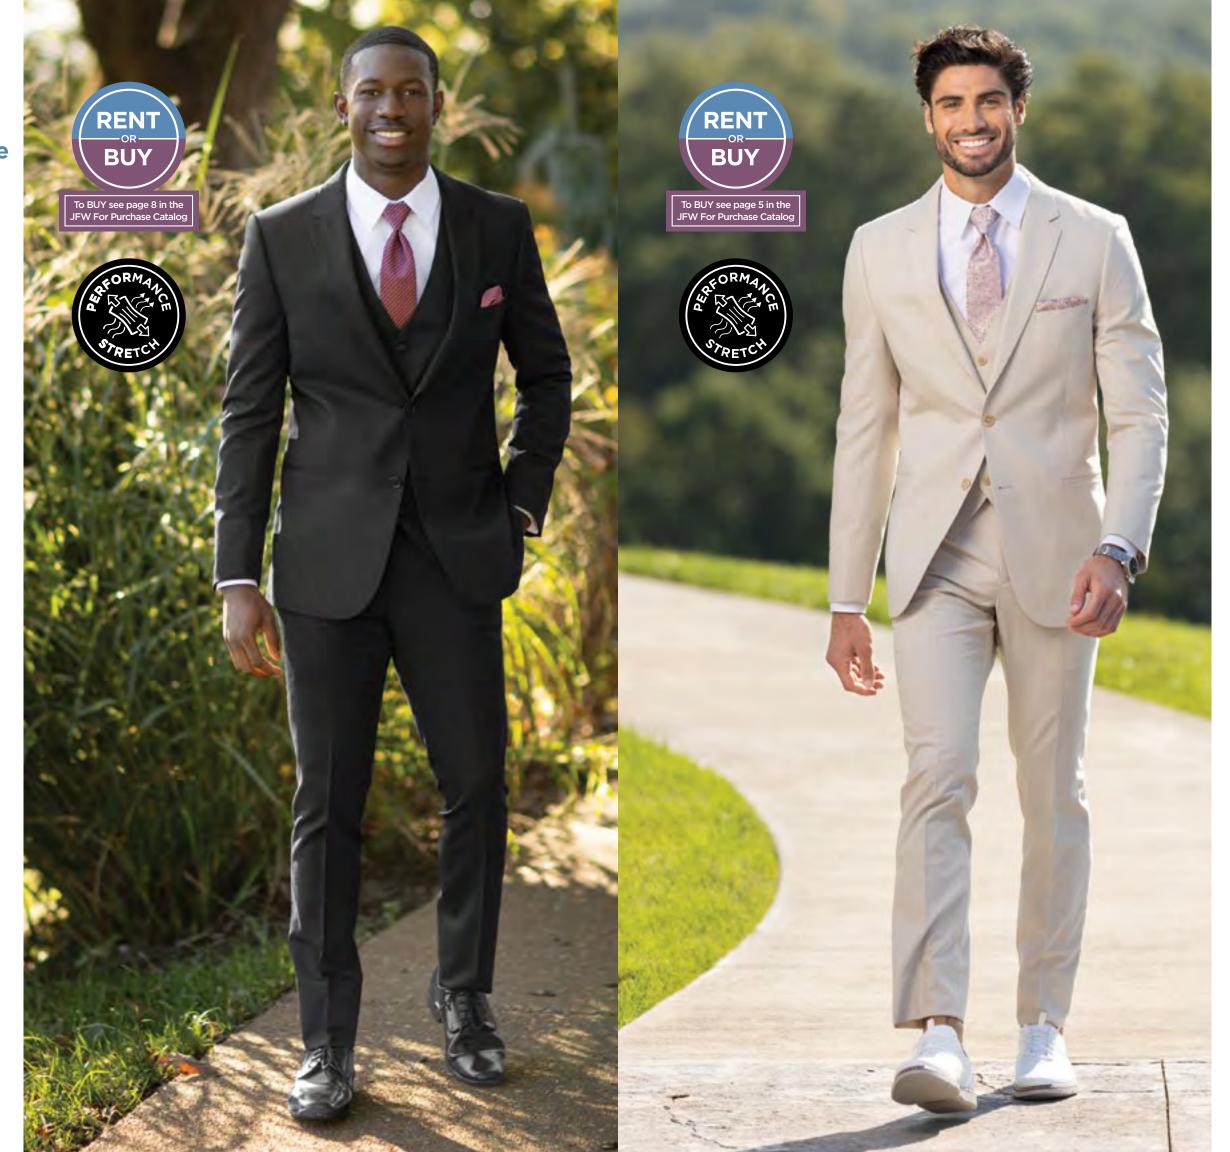

### **Black Performance Stretch Wedding** Suit

Style 421

**SLIM FIT** Contemporary styling with a slimming

Size Scale: A2 - see page 54

Men's coat sizes: 34-74 Boys' coat sizes: 3-18 921 pant sizes: 18-71

### **Tan Performance Stretch Wedding** Suit

Style 272

Contemporary styling

Size Scale: A2 - see page 54 Men's coat sizes: 34-74 Boys' coat sizes: 3-18 272 pant sizes: 18-71